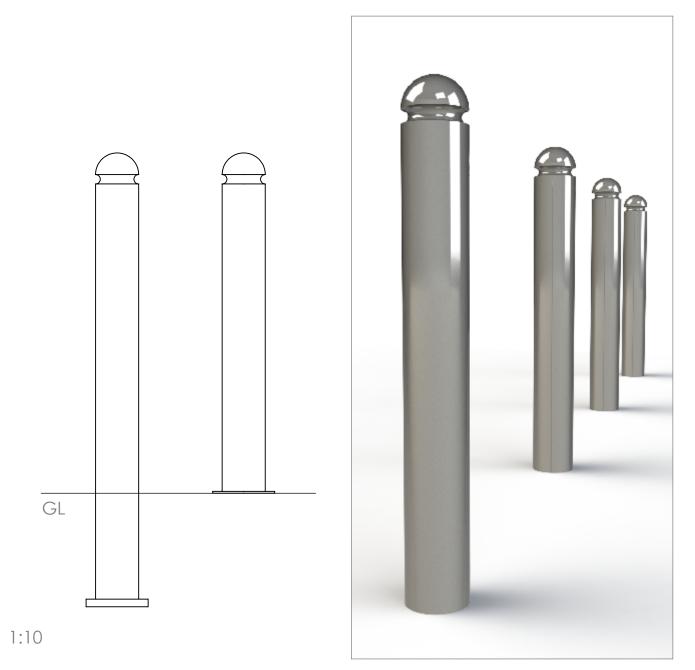

## Bollards | ASF 015 Steel Bollard

| Material:<br>Diameter: | Manufactured in 275 carbon steel from recycled sources<br>Manufactured as standard in 114mm diameter. Also available in 76mm, 89mm, 101mm, 129mm,                                                                                                                                                      |
|------------------------|--------------------------------------------------------------------------------------------------------------------------------------------------------------------------------------------------------------------------------------------------------------------------------------------------------|
|                        | 168mm and 193mm diameters. Other sizes available if required                                                                                                                                                                                                                                           |
| Height:                | Bollards are manufactured either 1200mm long (900mm above ground) or 1500mm long (1000mm above ground) All other bollard sizes are available if required                                                                                                                                               |
| Standard Finish:       | As standard ASF Steel Bollards are finished hot dip galvanised                                                                                                                                                                                                                                         |
| Optional Finish:       | Bollards can be polyester powder coated, nylon coated or wet painted                                                                                                                                                                                                                                   |
| Ram Raid Options:      | Bollards can be manufactured with inner heavy duty steel inserts or with loose cap for concrete infill                                                                                                                                                                                                 |
| Visibility Bands:      | Retro reflective self-adhesive visibility bands can be applied. Wet painted and powder coated bands are also available                                                                                                                                                                                 |
| Bespoke Options:       | Bollards can be manufactured to base plate fix, or be adapted to accept chains, rails or panels.<br>Bollards can be made to be removable, or to fold down onto the ground or into a trough. Bollards can<br>be adapted to make cycle stands, barriers etc. Door stoppers or door catches can be added. |